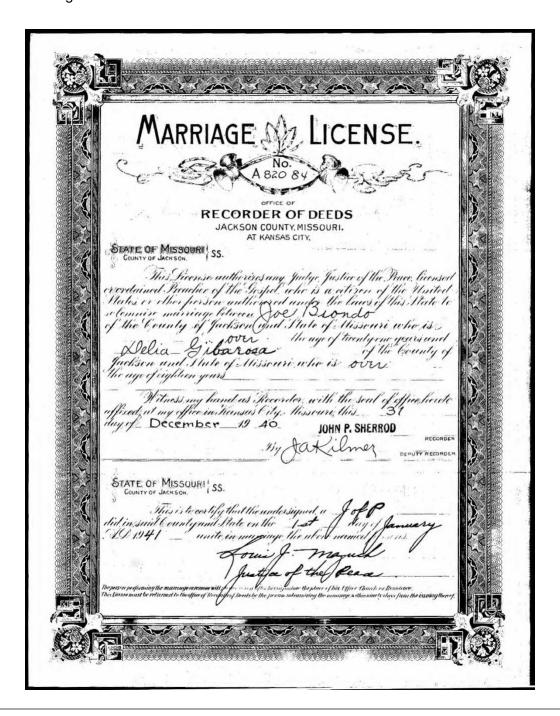

## 1940 Marriage Application of Joe Biondo and Delia Gibarosa

Jackson County, Missouri, Application for License to Marry, no. A 82084, Biondo-Gibarosa, 1940; database with images, "Missouri, U.S., Marriage Records, 1805-2002," *Ancestry* (<a href="https://www.ancestry.com/search/collections/1171/">https://www.ancestry.com/search/collections/1171/</a> : accessed 26 March 2024); citing Missouri State Archives, Jefferson City.

#### **Attachment D**

[only key information is included in the table]

Preprinted form with handwritten information. Joe Biondo made the application and provided the information.

| Address                 | 564 Harrison                                           |
|-------------------------|--------------------------------------------------------|
| Application No. A 82084 | 82084                                                  |
| Affidavit of Male       | Joe Biondo of KS, County of Jackson, State of MO       |
| Age                     | 32                                                     |
| Desiring a license to   | Delia Gibarosa 537 Charlotte of KC, County of Jackson, |
| marry                   | State of MO                                            |
| Age                     | 25                                                     |
| (SIGN HERE)             | Joe Biondo [signature]                                 |
| Sworn                   | 31 [written] Dec 1940 [stamped]                        |
| Recorder                | John P. Sherrod [stamped]                              |
| Deputy                  | JA Kilmer                                              |
| Witness                 | Charles Canalla, 513 Troost [?]                        |
| Sworn                   | 31 [written] Dec 1940 [stamped]                        |

**Analysis:** The marriage license for Joe Biondo and Delia Gibarosa was made on 31 December 1940. Joe Biondo went to the court house in Jackson County to obtain this application. He provided the information and signed the application. Charles Canalla was his witness to the information provided on the record. Delia was likely living with her parents in 1940 census.

#### 1940 Marriage of Joe Biondo and Delia Gibarosa

Jackson County, Missouri, Marriage License, no. A 82084, Biondo-Gibarosa, 1940; database with images, "Missouri, U.S., Jackson County Marriage Records, 1840-1985," *Ancestry* (<a href="https://www.ancestry.com/search/collections/8700/">https://www.ancestry.com/search/collections/8700/</a> : accessed 26 March 2024); citing Jackson County Clerk, Kansas City.

### **Attachment E**

The marriage license includes to the return stating that Joe and Delia were married by a Justice of the Peace Louis J. Mauch on the 1<sup>st</sup> of January 1941.

**Analysis:** This document does not provide any additional information regarding parentage or birth of Delia. It does however give the exact date of Joe and Delia's marriage being 1 January 1941.