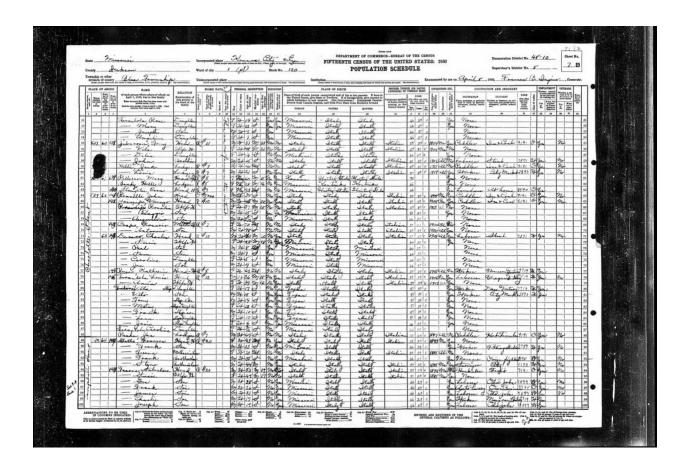

### 1930 Census for the household of Antonio Gibarosa

1930 U.S. census, Jackson County, Missouri, Blue Township, Kansas City, enumeration district (ED) 48-10, sheet 7B, dwelling 60, family 138, household of Tony Gibarosa; digital image, "1930 United States Federal Census," *Ancestry* (<a href="https://www.ancestry.com/search/collections/6224/">https://www.ancestry.com/search/collections/6224/</a> : accessed 26 March 2024).

## **Attachment H**

[only key information is included in the table]

### Address 537 Charlotte

| Name              | Relation | Age | Marital<br>Status | Age at marriage | Birthplace | Immigration/<br>Citizenship | Occupation & Industry  |
|-------------------|----------|-----|-------------------|-----------------|------------|-----------------------------|------------------------|
| Gibarosa,<br>Tony | Head     | 51  | М                 | 23              | Italy      | 1904/NA                     | Peddler, Ice<br>+ Coal |
| , Vita            | Wife H   | 48  | М                 | 21              | Italy      | 1905/NA                     |                        |
| , Delia           | Daughter | 16  | S                 |                 | Missouri   |                             |                        |
| , John            | Brother  | 65  | S                 |                 | Italy      | 1902/AL                     | Laborer,<br>Street     |
| Patti, Jack       | Lodger   | 45  | Wd                |                 | Italy      | 1918/AL                     | Peddler, Ice<br>+ Coal |
| , Louis           | Lodger   | 21  | S                 |                 | Italy      | 1919/AL                     | Worker, City<br>Market |

Analysis: In 1930 Antonio, his wife Vita, daughter Delia, and brother John were enumerated living at 537 Charlotte Street in Kansas City, Missouri. The informant of information is not known. Antonio and Vita reportedly were married at ages 23 and 21 respectively. Antonio was likely born 1878 or 1879, making their marriage year about 1901. Vita was likely born about 1882 or 1883. The couple were about 3 to 4 years difference in age. Antonio may have immigrated to America in 1904 and was naturalized before 1930. There were two other Italian immigrants living with them during this enumeration. John Gibarosa was reported as 65 years old upon enumeration possibly born about 1865 in Italy and was apparently single and possibly never married.