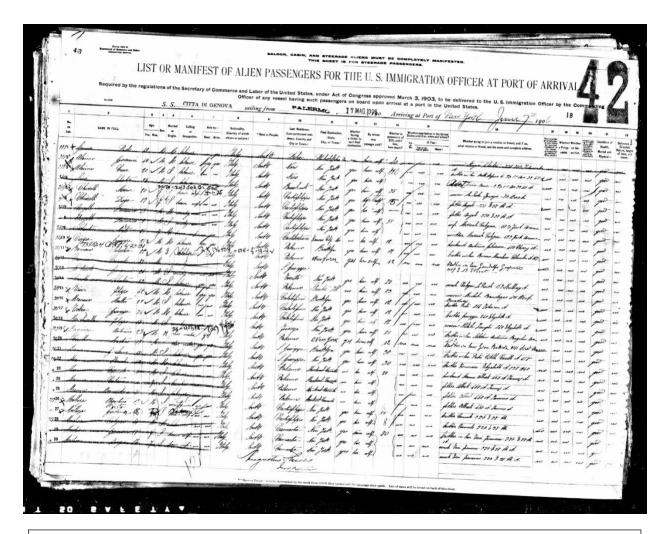

### 1906 Manifest SS Citta di Genova for Vita Solanto

Entry for Vita Solanto, age 29, arrived New York, New York, 1906, SS *Citta Di Genova*; database with images, "New York, U.S., Arriving Passenger and Crew Lists (including Castle Garden and Ellis Island), 1820-1957," *Ancestry* 

(https://www.ancestry.com/search/collections/7488/: accessed 27 March 2024).

#### **Attachment L**

[only key information is included in the table]

| Line No. | Name         | Martial               | Last          | Final              | Joining                                       |
|----------|--------------|-----------------------|---------------|--------------------|-----------------------------------------------|
|          |              | Status                | Residence     | Destination        |                                               |
| 9        | Solanto Vita | Married,<br>housewife | Castelvetrano | Kansas<br>City, Mo | Husband, Antonio<br>Gibarosa<br>410 Cherry St |

**Analysis:** According to this manifest Vita traveled to America, departing the Port of Palermo on 17 May 1906 and arrived in New York on 7 June 1906. She was going to join her husband, Antonio, who was in Kansas City at the time. Her last residence was Castelvetrano, Italy.