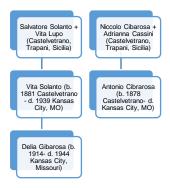

Upon reviewing information from the new client form and Ancestry tree this is our starting point for paternal grandparents.

[redacted for privacy of living person]

- Marriage date of Joseph Biondo and Delia Gibarosa is unknown.
- Delia Gibarosa was likely born in 1914 in Kansas City, Missouri to Antonio Gibarosa and Vita Solando and died 1944 in Kansas City, Missouri.
- Joseph Biondo was likely born in 1907 in Kansas City, Missouri to Mariano Biondo and Rosa [unknown maiden name] and died 1956 in Kansas City, Missouri.
- Mariano Biondo immigrated to America at the age of 25 from the Port of Palermo on 24
  January 1903 arriving at the Port of New Orleans on 14 February 1903 on the SS
  Manilla. The manifest has him listed as married. His last residence was S. Ninfa, final

destination New Orleans and joining his brother in law La [illegible] Nicola in Kansas City.<sup>1</sup>

- Ancestry tree identifies four children of Mariano and Rosa Biondo.
- Delia Gibarosa may have been the only child of Antonio Gibarosa and Vita Solando.
- Find a Grave sources show Antonio Gibarosa was born 1878 and died 1942 in Kansas City, Missouri.<sup>2</sup> Vita Solando Gibarosa was born 1882 and died 1939 in Kansas City, Missouri.<sup>3</sup>

Delia Gibarosa was likely born on 28 January 1914 in Kansas City, Missouri to Antonio Cibarosa and Vita Solanto.<sup>4</sup> Delia lived a short life and did not leave much of a paper trail. She had attended school as a young girl and by 1930 at age 16 no longer attended.<sup>5</sup> In 1940, she was employed at Coronet Manufacturing Company.<sup>6</sup> Delia married Joe Biondo on 1 January 1941 in Kansas City, Missouri.<sup>7</sup> Together they had one child. Delia died at 30 years old on 3 May 1944 of tuberculosis after a month and seventeen day stay at the hospital.<sup>8</sup> Her son was only two years old at her death. She lived with her parents in Kansas City, Missouri until she was married.

Delia's parents immigrated to Kansas City from Castelventrano, Trapani, Sicilia. Antonio Cibarosa was born on 28 August 1878 in Castelvetrano, Trapani, Sicilia to Niccolò Cibarosa and Adriana Cassini. Vita Solanto was born on 28 February 1881 in Castelvetrano, Trapani, Sicilia to Salvatore Solanto and Vita Lupo. Antonio Cibarosa and Vita Solanto were married on 27 April 1901 in Castelvetrano, Trapani. The only living parent at the time of marriage was Antonio's mother, Adriana Cassini. Antonio's birth register lists his mother as "Dorotea Cassini" which was likely recorded erroneously by the register considering his mother appeared in person for his marriage publication in 1901 and was recorded as Adriana. Antonio was occupied as a sailor or seafarer in 1901. Vita's father, Salvatore Solanto had died in the northern coastal town of Balestrate, outside of Palermo, Sicilia.