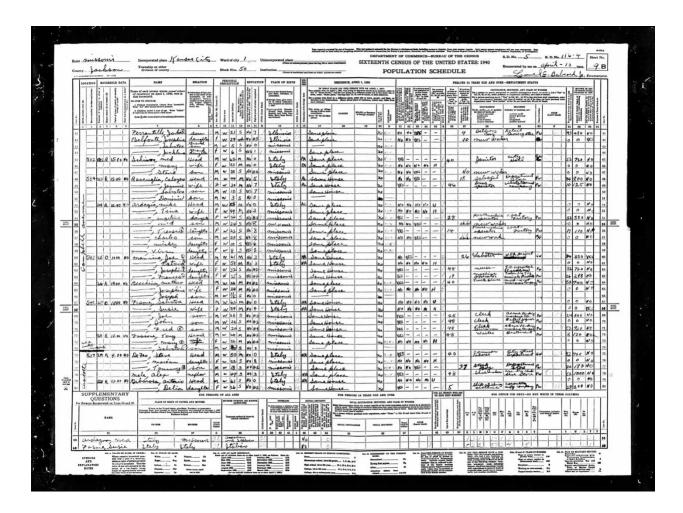

#### 1940 Census for the household of Antonio Gibarosa

1940 U.S. census, Jackson County, Missouri, Kansas City, Ward 1, enumeration district (ED) 116-4, sheet 9B-10A, family 220, household of Antonio Gibarosa; digital image, "1940 United States Federal Census," *Ancestry* (<a href="https://www.ancestry.com/search/collections/2442/">https://www.ancestry.com/search/collections/2442/</a> : accessed 26 March 2024).

#### **Attachment F**

[only key information is included in the table]

| Name                   | Relation | Age | Marital<br>Status | Birthplace | Citizenship | Occupation & Industry                                    |  |
|------------------------|----------|-----|-------------------|------------|-------------|----------------------------------------------------------|--|
| Gibarosa,<br>Antonio   | Head     | 61  | S[ingle]          | Italy      | NA          | [blank]                                                  |  |
| , Delia                | Daughter | 26  | S[ingle]          | Missouri   | [blank]     | Slip Sticking<br>Machine,<br>Coroneta<br>mfg.<br>Company |  |
| [next page, sheet 10A] |          |     |                   |            |             |                                                          |  |
| Gibarosa,<br>John      | Brother  | 68  | S[ingle]          | Italy      | AL          | [blank]                                                  |  |

**Analysis:** Delia was living with her father and uncle, John Gibarosa at the 537 Charlotte Street address. She was employed at Coronet Manufacturing Company. Antonio Gibarosa was likely born about 1879 in Italy, he was naturalized before 1940. His wife, Vita was not enumerated with the family, due to her death in 1939. John Gibarosa, brother to Antonio, was likely born about 1872 in Italy and was reported as not naturalized as a US citizen. Both Antonio and John did not have employment listed.