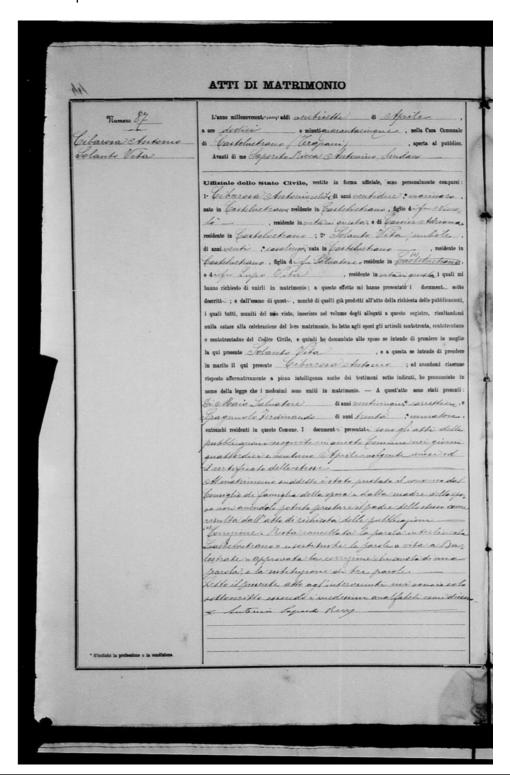

## 1901 Matrimonio per Antonio Cibarosa e Vita Solanto

Castelvetrano, Trapani, "Registro degli Atti di Matrimonio [Register of Acts of Marriage], 1901": entry 87, Cibarosa-Solanto; database with images, *Portale Antenati* [Ancestors Portal] (<a href="https://antenati.cultura.gov.it/ark:/12657/an\_ua16114624/LzmegAE">https://antenati.cultura.gov.it/ark:/12657/an\_ua16114624/LzmegAE</a> : accessed 27 March 2024), 52 of 214.

## **Attachment N**

[Extract in English]

| ATTI DI MATRIMONIO |                                          |  |  |  |
|--------------------|------------------------------------------|--|--|--|
| Recorded:          | 27 April 1901 by Antonino Saporito Ricca |  |  |  |
| 1. [groom]         | Antonio Cibarosa, single                 |  |  |  |
| Age:               | 22                                       |  |  |  |
| Occupation:        | [marinaro] seafaer                       |  |  |  |
| Born in:           | Castelvetrano                            |  |  |  |
| Lives in:          | Castelvetrano                            |  |  |  |
| Son of:            | Deceased Niccoló                         |  |  |  |
| Son of:            | Adriana Cassini [Cassisi?]               |  |  |  |
| 2. [bride]         | Vita Solanto, single                     |  |  |  |
| Age:               | 20                                       |  |  |  |
| Occupation:        | [casalinga] housewife                    |  |  |  |
| Born in:           | Castelvetrano                            |  |  |  |
| Lives in:          | Castelvetrano                            |  |  |  |
| Daughter of:       | Deceased Salvatore                       |  |  |  |
| Daughter of:       | Deceased Vita Lupo                       |  |  |  |
| Witness 1:         | Salvatore Di Maio                        |  |  |  |
| Witness 2:         | Ferdinando Spagnolo                      |  |  |  |
| Publication made:  | In this comune 14 and 21 April           |  |  |  |

Analysis: Antonio Cibarosa and Vita Solanto were married on 27 April 1901 in Castelvetrano, Trapani, Sicilia. Antonio was 22 years old and Vita was 20 years old. Both were born and lived in Castelvetrano, Trapani. Antonio's father, Niccolo was deceased before 1901 and his mother, Adrianna Cassini [?] was alive and residing in Castelvetrano. Vita's parents were both deceased before 1901. Her father is listed as Salvatore and mother as Vita Lupo.