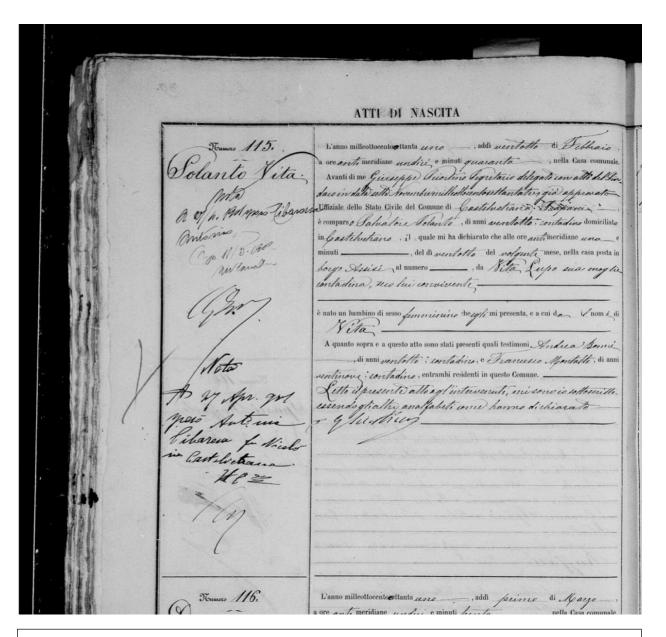

## 1881 Atti di Nascita per Vita Solanto

Castelvetrano, Trapani, "Registro degli Atti di Nascita [Register of Acts of Births], 1881": entry 115, Vita Solanto; digital image, *Portale Antenati* [Ancestors Portal] (<a href="https://antenati.cultura.gov.it/ark:/12657/an\_ua16129381/wErK4rW">https://antenati.cultura.gov.it/ark:/12657/an\_ua16129381/wErK4rW</a> : accessed 27 March 2024), 40 of 302.

## **Attachment O**

## [Extract in English]

| ATTI DI NASCITA       |                                        |  |  |  |
|-----------------------|----------------------------------------|--|--|--|
| Recorded:             | 28 February 1881 by Giuseppe Sciortino |  |  |  |
| Registered by:        | Salvatore Solanto                      |  |  |  |
| Age:                  | 28                                     |  |  |  |
| Occupation:           | peasant                                |  |  |  |
| Lives in:             | Castelvetrano, borgo Assisi            |  |  |  |
| Birthdate:            | 28 February                            |  |  |  |
| Mother:               | Vita Lupo                              |  |  |  |
| Gender:               | female                                 |  |  |  |
| Child's name:         | Vita                                   |  |  |  |
| Witness 1:            | Andre [illegible]                      |  |  |  |
| Witness 1 age:        | 28                                     |  |  |  |
| Witness 1 occupation: | peasant                                |  |  |  |
| Witness 2:            | Francesco Montalto                     |  |  |  |
| Witness 2 age:        | 29                                     |  |  |  |
| Witness 2 occupation: | peasant                                |  |  |  |

### [Marriage Annotation]

## 27 April 1901 Antonio Cibarosa fu Niccolo in Castelvetrano

**Analysis:** Vita Solanto was born on 28 February 1881 to Salvatore and Vita Lupo. Salvatore Solanto was 28 years old, likely born about 1853. No age is listed for Vita Lupo.